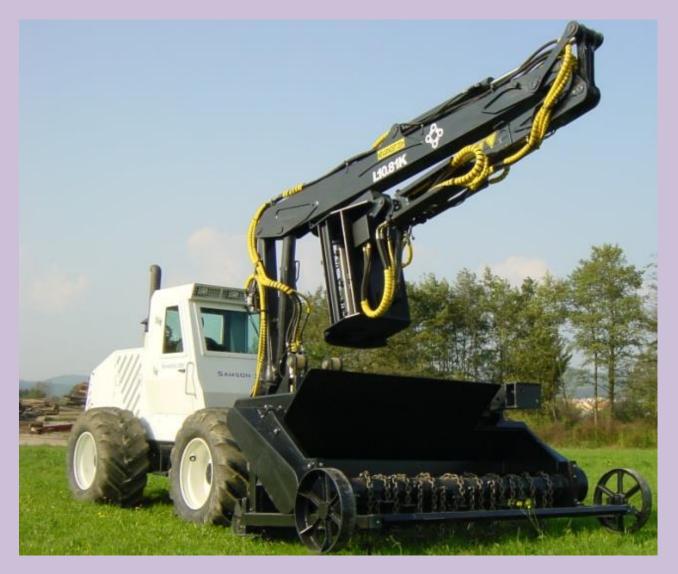

## SAFE AND EFFICIENT MINE CLEARING MACHINE

## SAMSON 300

- SAMSON is special designed machine for demining and not construction machine remade for demining
- maneuverability and flexibility, owing to the articulated mechanism of the chassis and flail unit
- small weight of the vehicle and huge power on the flail unit enable big capacity of clearing and possibility to overcome also bridges with low load capacity
- university of the machine with FLAIL / TILLER, CRANE and SMALL FLAIL and ladle to remove material from the area that should be demined.
- the machine offers the driver full protection, even in explosions of **anti-tank mines**, which has been proven in practical work several times and also tested at an authorized institution.
- can be easily transported with an ordinary truck
- possibility of independent driving on public roads
- · remote control is also included in the basic machine

Power Drive system Weight Dimensions LxBxH Speed working/street Clearing wide track Control from 300 HP hydrostatic drive for vehicle and flail/tiller 10.800 daN 7.610 x 2.350 x 2.820 mm 0÷4 / 0÷20 km/h 2.530 mm cabin and remote