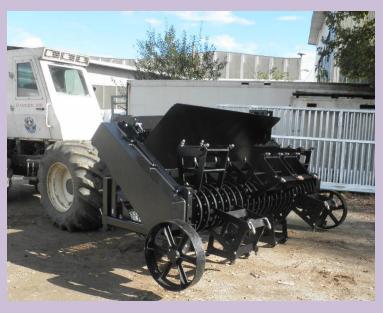

## SAMSON 300

- SAMSON is special designed machine for demining and not construction machine remade for demining
- maneuverability and flexibility, owing to the articulated mechanism of the chassis and flail unit
- small weight of the vehicle and huge power on the flail unit enable big capacity of clearing and possibility to overcome also bridges with low load capacity
- university of the machine with FLAIL / TILLER, CRANE and SMALL FLAIL and ladle to remove material from the area that should be demined.
- the machine offers the driver full protection, even in explosions of **anti-tank mines**, which has been proven in practical work several times and also tested at an authorized institution.
- can be easily transported with an ordinary truck
- possibility of independent driving on public roads
- · remote control is also included in the basic machine